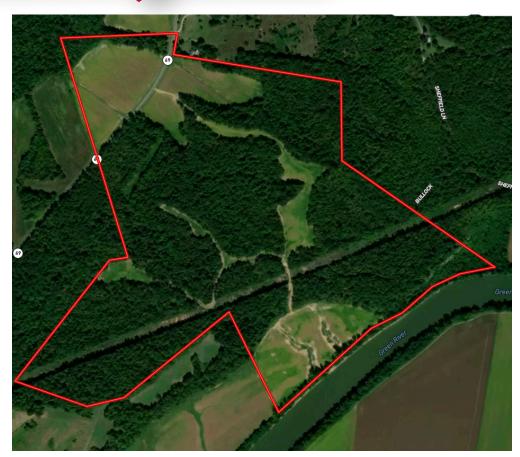

## 241.28 Acres

### 12455 KY 69-S - Centertown, KY 42328

- 65+/- Acres in tillable land with the remaining in timber
- Approx. 1,400 ft. of road frontage on KY 69 South
- Approx. 2,700 ft. of river frontage on the Green River
- City water and electric runs down KY 69 South
- New survey!

**Agents note.** This property consists of cropland, timber and river frontage - the three key ingredients to setting up your own hunting paradise! Inspection anytime, Please respect the crops.

**GO TO KURTZAUCTION.COM FOR ADDITIONAL INFO** 