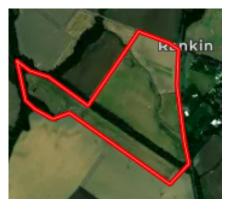

Tract #1 - 250.49 acres

- Tillable rolling cropland
- Development potential
- Building sites
- Approx. 2800 ft of frontage on HWY 41A

Tract # 2 - 133.25 acres

- Tillable flat cropland
- Approx. 980 ft of frontage on Schuette Lane
- Railroad frontage