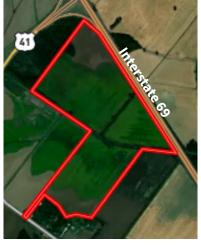

Tract # 3 - 197 +/- acres

- Tillable flat cropland
- 3600+ ft along Interstate 69
- Entrance on HWY 41

The seller desires to sell the 581+/- acres to one buyer if possible. Would consider selling Tract(s) #2 (133.25 acres on Schuette Lane) and/or Tract #3 (197+/- on Hwy 41 at Interstate 69) separately.