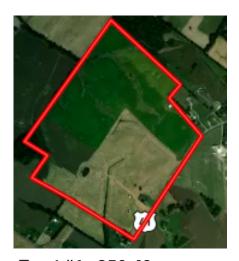

Tract #1 - 250.49 acres

- Tillable rolling cropland
- Development potential
- Building sites
- Approx. 2800 ft of frontage on HWY 41A

Tract # 2 - 133.25 acres

- Tillable flat cropland
- Approx. 980 ft of frontage on Schuette Lane
- Railroad frontage