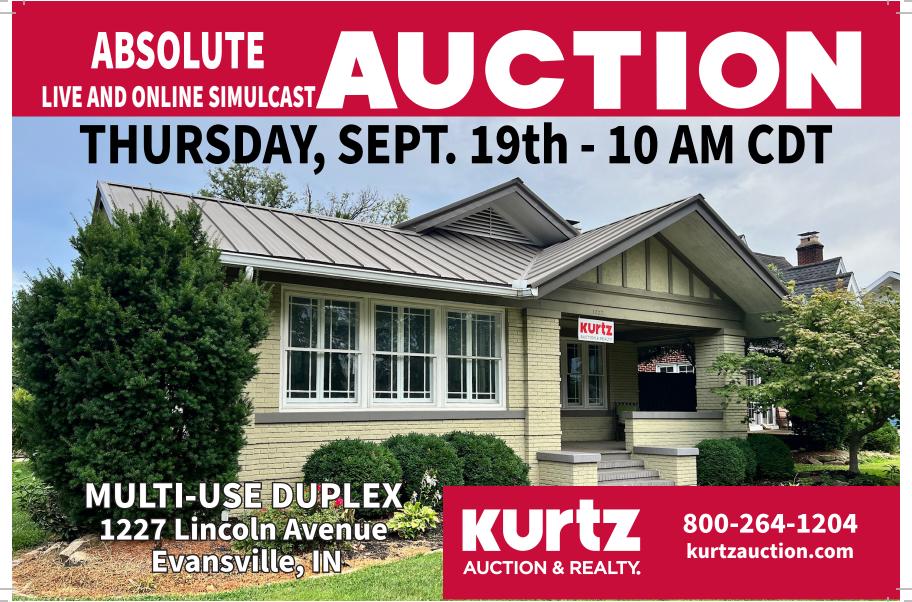

## Thurs., Sept. 19th, 10 AM ABSOLUTE - LIVE & ONLINE SIMULCAST

PRESORT STD U.S. POSTAGE PAID OWENSBORO, KY 42301 PERMIT #563

## AUCTION

Since we have moved to 8601 N. Kentucky Ave., we have decided to sell the following regardless of price.

1227 Lincoln Ave - Evansville, Indiana MULTI-USE DUPLEX ZONED CO-2

- 51' by 150' corner lot
- 2,434 sq. ft. above grade
- Office space in front with five rooms, including one full bath and a conference area.
- Residential space in the back includes the bedroom, kitchen, full bathroom, basement, and second level.
- All appliances sell with the real estate.
- A hard-surfaced back lot with partial fencing provides for parking and some privacy.
- Storage building sells with the real estate.
- Previously rented for \$2,300 per month.