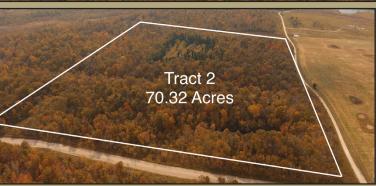

#### **Tract 2: 70.32 Acres**

Frontage on Carter Ferry Road Some marketable timber Hunting and recreational land Strip pit lakes