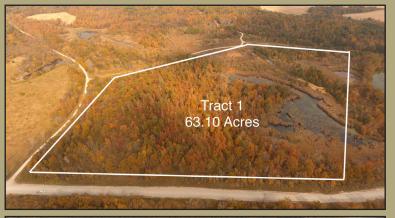

#### **Tract 1: 63.10 Acres**

Frontage on Carter Ferry Road &
Stroud Road
Some marketable timber
Hunting and recreational land
Strip pit lakes