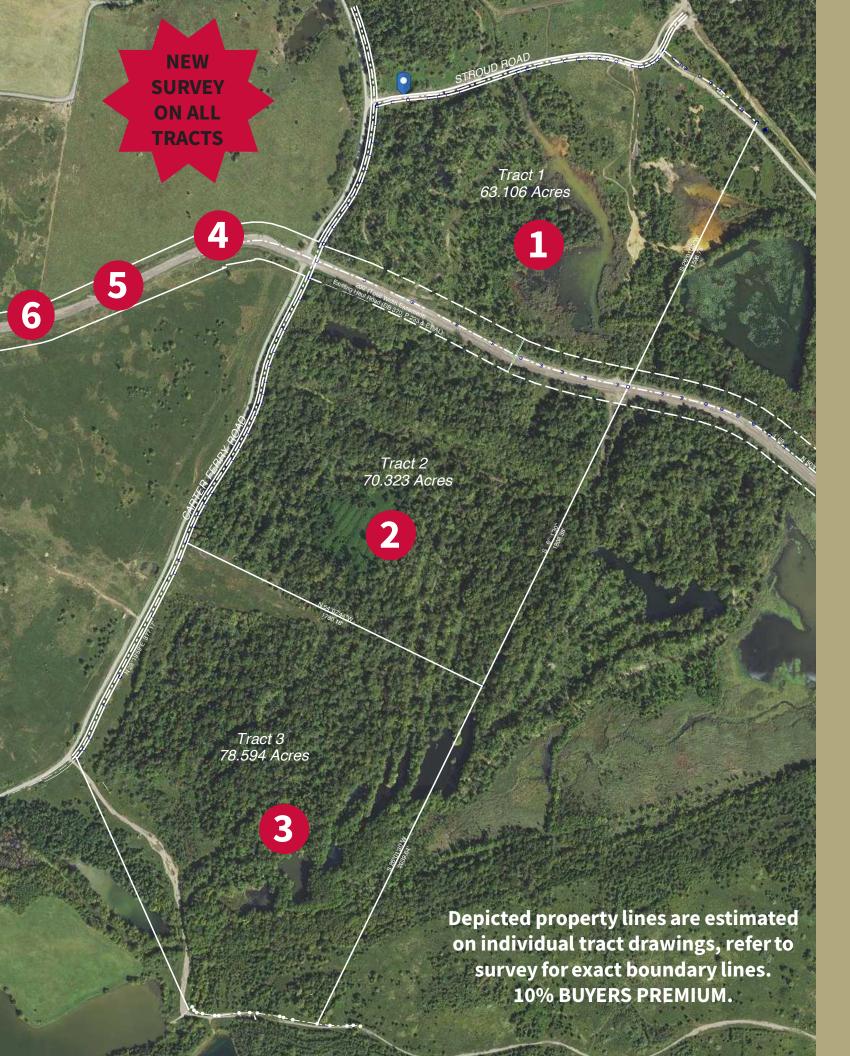

## Thursday, November 21st - 10 AM

**DIRECTIONS:** From the intersection of HWY 69 and HWY 85 in Centertown KY, take HWY 85 northwest 2 1/4 miles, then Ashby Rd east 1 3/4 miles to the properties. Properties front on Carter Ferry Rd. and Stroud Rd. See plat for exact locations. Watch for signs.

# JL4/LACRES 6 TRACTS

#### **Tract 1: 63.10 Acres**

Frontage on Carter Ferry Road &
Stroud Road
Some marketable timber
Hunting and recreational land
Strip pit lakes

#### **Tract 2: 70.32 Acres**

Frontage on Carter Ferry Road Some marketable timber Hunting and recreational land Strip pit lakes

#### **Tract 3: 78.59 Acres**

Frontage on Carter Ferry Road Some marketable timber Hunting and recreational land Strip pit lakes