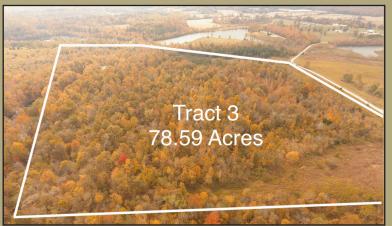

#### **Tract 3: 78.59 Acres**

Frontage on Carter Ferry Road Some marketable timber Hunting and recreational land Strip pit lakes