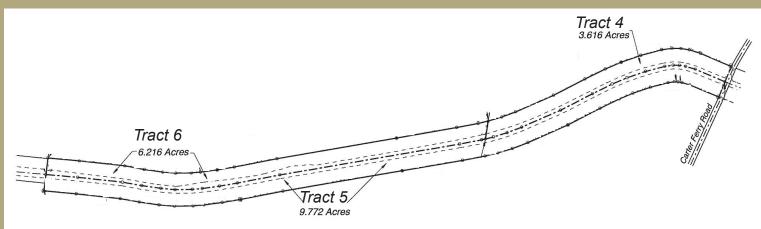

#### Tract 4:

#### **3.61 Acres**

200' ft. wide Haul Road Tract

#### Tract 5:

#### **9.77 Acres**

200' ft. wide Haul Road Tract

#### **Tract 6:**

#### **6.21 Acres**

200 ft. wide Haul Road Tract