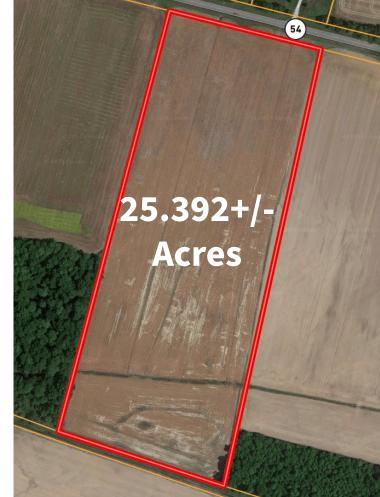

## 25.392+/- Acres of Mostly Tillable Land

## Features include

- 25+/- acres of tillable land
- Primary soil types include Bonnie and Belknap silt loams
- 618.86' of Hwy 54 road frontage
- Partially in flood zone
- Newer survey

**Terms:** 10% down at the auction, remaining balance due on or before January 17th, 2025.