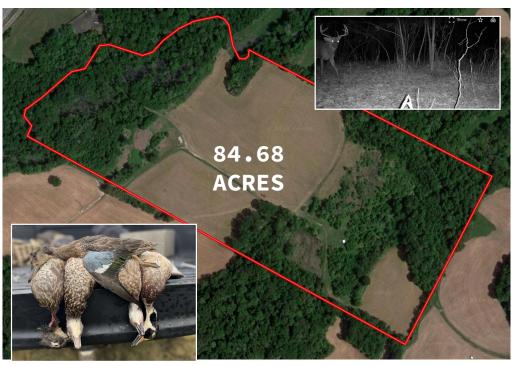

## 84.68 Acres of tillable and recreational land

## **Features include**

- 27.27 acres of tillable land
- Primary soil types include Melvin and Alford silt loam
- Marketable timber
- Access by a 50' perpetual easement
- The front portion is in wetlands and provides excellent water fowl hunting
- Abundant deer and turkey hunting